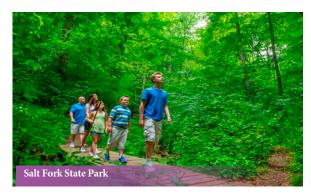

## Salt Fork State Park Ride

## From Interstate 77

- Take Salt Fork exit #47, travel East through Center Township. Continue several miles to Salt Fork State Park.
- Cruise Salt Fork State Park to the marina and the Stone House Museum. Take a hike through the park on foot and stop by the Salt Fork Lodge for a great lunch or dinner. Camping and lodging are available in the largest state park in Ohio!