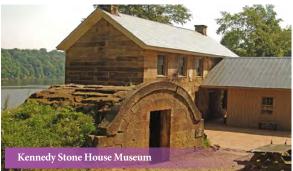

## From Interstate 77

- Take Salt Fork exit #47, travel East through Center Township. Continue several miles to Salt Fork State Park.
- Cruise Salt Fork State Park to the marina and the Stone House Museum. Take a hike through the park on foot and stop by the Salt Fork Lodge for a great lunch or dinner. Camping and lodging are available in the largest state park in Ohio!